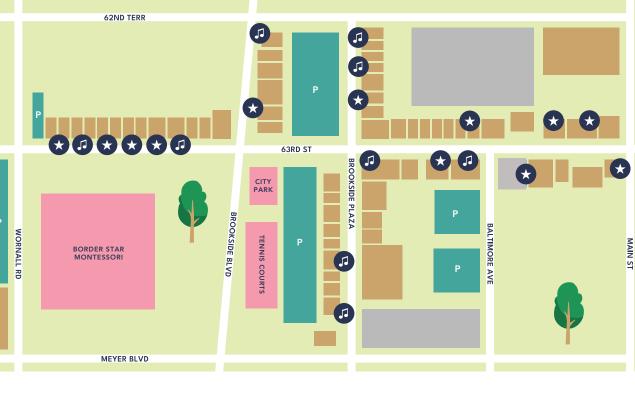

### BROOKSIDE PATIO FEST FOOKSIDE FOOKSIDE FOOKSIDE FOOKSIDE FOOKSIDE

#### A STORE NAMED STUFF

5:00 – 7:00 PM FEATURING: HEATHER THORNTON DUO

FEMALE DUET

### BROOKSIDE TOY & SCIENCE

5:00 – 7:00 PM FEATURING: SYDNEY STEWART

CLASSICALLY TRAINED VOCAL ARTIST PERFORMING DISNEY SONGS

### **MEDDY'S**

6:00 – 9:00 PM FEATURING: KATE WHITEFIELD

FOLKY MELLOW COVERS AND ORIGINALS

### **BROOKSIDE BARRIO**

6:00 – 8:00 PM FEATURING: KIERRA RAE

COVERS FROM THE GROOVY 60'S TO TODAY'S HITS ON GUITAR

#### BROOKSIDER

8:00 – 10:00 PM FEATURING: DAVID LUTHER WITH KELLY DOUGHERTY

ACOUSTIC COVERS AND ORIGINALS

#### BROOKSIDE PARTY WAREHOUSE

5:00 – 7:00 PM FEATURING: TIKI TORCHES

4 PIECE UKULELE BASED BAND, PERFORMING ISLAND TUNES

#### FOO'S FABULOUS FROZEN CUSTARD & THE CORNER CANDLESHOP

5:00 – 6:00 PM FEATURING: STINGING NETTLES

4 PC OLD-TIMEY BAND

# THE ROASTERIE

5:00 – 7:00 PM FEATURING: ROAN RICKER

THE ROASTERIE'S OWN TALENTED BARISTA

## **JALAPENOS**

6:00 – 8:00 PM FEATURING: THE AIN'T MISBEHAVINS

OLD STANDARDS, NEW ORIGINALS, AND LITTLE BIT OF EVERYTHING IN BETWEEN

### **OTHER BUSINESSES**

#### VISIT FOR SPECIALS & MORE!

- CHARLIE HOOPER'S
- BARRE3
- EB AND CO.
- JORJY
- LADYCO
- LAUREN ALEXANDRA
- LEOPOLD GALLERY + ART CONSULTING
- MAIL PKGS ETC
- MIKE'S WINE AND SPIRITS
- NOTHING BUNDT CAKES
- SHOP LOCAL KC
- SIERRA WINTER JEWELRY

MAP KEY:

BUSINESSES WITH SPECIALS & ACTIVITIES

LIVE MUSIC

SCHOOL / PARKS

\*STREET PARKING AVAILABLE